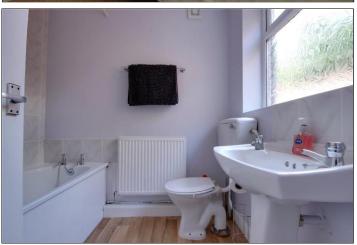

### BATHROOM - 1.98m x 1.93m (6'6" x 6'4")

White three-piece suite comprising low level WC, pedestal wash hand basin, bath with Mira Zest electric shower unit, white splashback tiles, radiator, and woodgrain effect lino flooring.