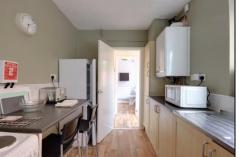

### KITCHEN - 3.38m x 2.16m (11'1" x 7'1")

With woodgrain effect wall, drawer, and floor units, roll edge worktop, stainless steel sink, freestanding electric cooker with four ring electric hob, white splashback tiles, space for fridge freezer and space for washing machine, wall mounted Baxi Platinum combi boiler, radiator, and woodgrain effect lino flooring.