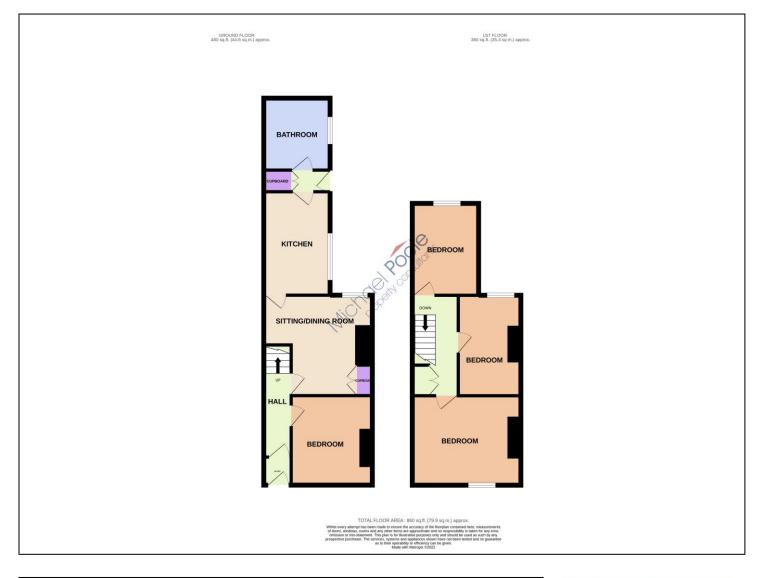

The property briefly comprises entrance hall, ground floor bedroom, lounge/dining room, kitchen, and bathroom. On the first floor there are three bedrooms.

## **GROUND FLOOR**

ENTRANCE HALL - 3.12m x 0.86m (10'3" x 2'10")
With radiator and woodgrain effect lino flooring.

BEDROOM - 3.33m x 2.84m (10'11" x 9'4") With radiator and built-n storage.

**LOUNGE/DINER** - **3.84m** x **3.66m** (**12'7"** x **12'**) With radiator.

### KITCHEN - 3.38m x 2.16m (11'1" x 7'1")

With woodgrain effect wall, drawer, and floor units, roll edge worktop, stainless steel sink, freestanding electric cooker with four ring electric hob, white splashback tiles, space for fridge freezer and space for washing machine, wall mounted Baxi Platinum combi boiler, radiator, and woodgrain effect lino flooring.

### BATHROOM - 1.98m x 1.93m (6'6" x 6'4")

White three-piece suite comprising low level WC, pedestal wash hand basin, bath with Mira Zest electric shower unit, white splashback tiles, radiator, and woodgrain effect lino flooring.

#### **FIRST FLOOR**

**LANDING** 

**BEDROOM ONE - 3.33m x 3.84m (10'11" x 12'7")** With radiator.

**TO VIEW:** Tel: 01642 254222 64-66 Borough Road, Middlesbrough, TS1 2JH

BEDROOM TWO - 3.7m x 2.26m (12'2" x 7'5") With radiator.

**BEDROOM THREE** - **3.4m** x **2.18m** (11'2" x **7'2")** With radiator.

**AGENTS REF:** - TM/LS/MID220699/02112022

Council Tax Band: A Tenure: Freehold

TO VIEW: Contact our Middlesbrough office on

Tel: 01642 254222