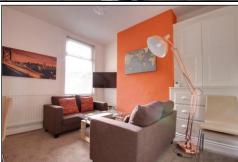

## **GROUND FLOOR**

ENTRANCE HALL - 3.12m x 0.86m (10'3" x 2'10")
With radiator and woodgrain effect lino flooring.

BEDROOM - 3.33m x 2.84m (10'11" x 9'4") With radiator and built-n storage.

**LOUNGE/DINER** - **3.84m** x **3.66m** (**12'7"** x **12'**) With radiator.