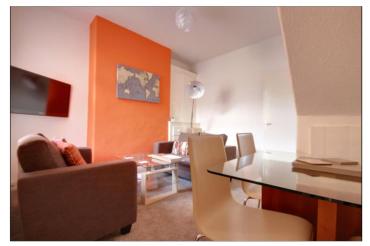

The property briefly comprises entrance hall, ground floor bedroom, lounge/dining room, kitchen, and bathroom. On the first floor there are three bedrooms.

## **GROUND FLOOR**

ENTRANCE HALL - 3.12m x 0.86m (10'3" x 2'10")
With radiator and woodgrain effect lino flooring.

BEDROOM - 3.33m x 2.84m (10'11" x 9'4") With radiator and built-n storage.

**LOUNGE/DINER** - **3.84m** x **3.66m** (**12'7"** x **12'**) With radiator.