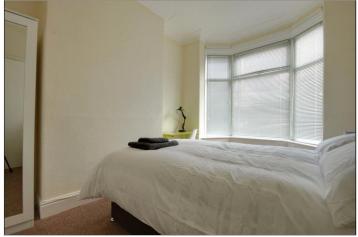

## **GROUND FLOOR**

ENTRANCE HALL - 3.12m x 0.86m (10'3" x 2'10")
With radiator and woodgrain effect lino flooring.

BEDROOM - 3.33m x 2.84m (10'11" x 9'4") With radiator and built-n storage.

**LOUNGE/DINER** - **3.84m** x **3.66m** (**12'7"** x **12'**) With radiator.

#### **FIRST FLOOR**

**LANDING** 

**BEDROOM ONE - 3.33m x 3.84m (10'11" x 12'7")** With radiator.

**TO VIEW:** Tel: 01642 254222 64-66 Borough Road, Middlesbrough, TS1 2JH

BEDROOM TWO - 3.7m x 2.26m (12'2" x 7'5") With radiator.