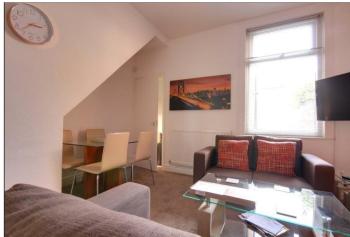

The property briefly comprises entrance hall, ground floor bedroom, lounge/dining room, kitchen, and bathroom. On the first floor there are three bedrooms.

## **GROUND FLOOR**

ENTRANCE HALL - 3.12m x 0.86m (10'3" x 2'10")
With radiator and woodgrain effect lino flooring.

BEDROOM - 3.33m x 2.84m (10'11" x 9'4") With radiator and built-n storage.

**LOUNGE/DINER** - **3.84m** x **3.66m** (**12'7"** x **12'**) With radiator.