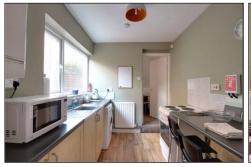

### KITCHEN - 3.38m x 2.16m (11'1" x 7'1")

With woodgrain effect wall, drawer, and floor units, roll edge worktop, stainless steel sink, freestanding electric cooker with four ring electric hob, white splashback tiles, space for fridge freezer and space for washing machine, wall mounted Baxi Platinum combi boiler, radiator, and woodgrain effect lino flooring.